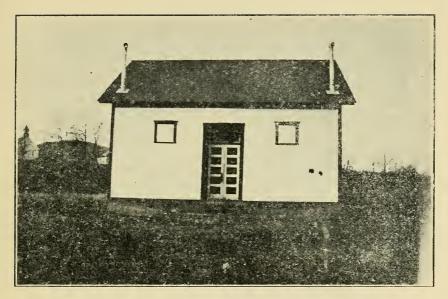

Respectfully submitted,

. ^

WM. W. SANDERS, State Supervisor of Negro Schools.

GARNETT SCHOOL-CUARLESTON. .High School, Jr. High, Element ary and Gymnasium Buildings.