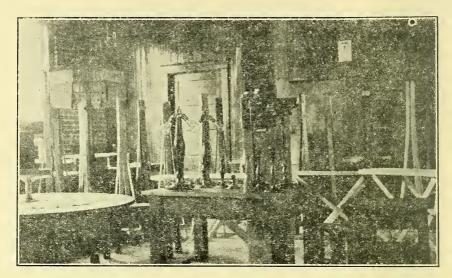

MANUAL TRAINING EXHIBIT GARNETT HIGH SCHOOL, CHARLESTON. Every Article Shown in this picture including lamp shade was made by students.

SCHOOL AND PLAYGROUND, JENKINS JONES, MCDOWELL CO. This is a four teacher school in the heart of the Pocahontas Coal Belt.